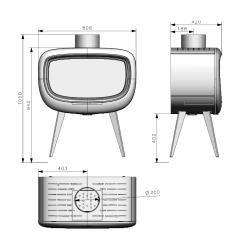

#### HEATER DIMENSIONS

Height = 1050mm Width = 806mm Depth = 420mm Weight = 170kg

CHEMINÉES

PHILIPPE

А

USTRALIA

#### HEARTH REQUIREMENTS

Minimum Width = 1030mm Minimum Depth = 820mm From door to front of hearth = 400mm Hearth thickness = 20mm