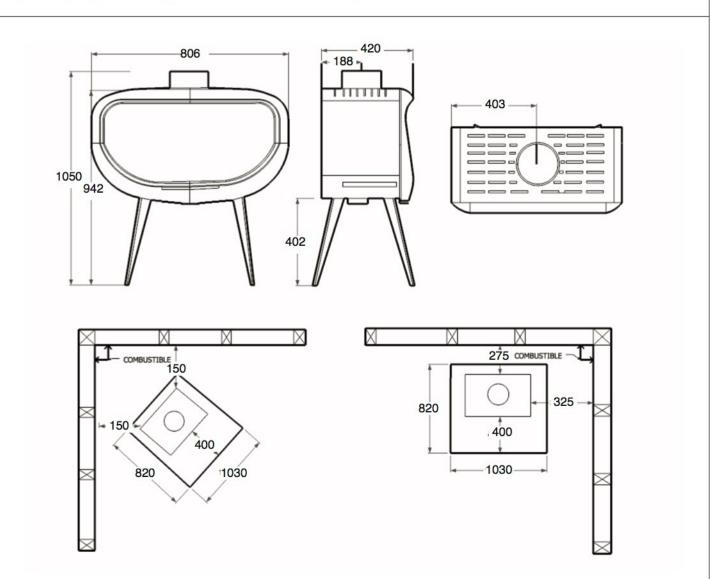

# GODIN BAGUERA STANDARD INSTALLATION

#### HEATER DIMENSIONS

Height = 1050mm Width = 806mm Depth = 420mm Weight = 170kg

CHEMINÉES

PHILIPPE

А

USTRALIA

#### HEARTH REQUIREMENTS

Minimum Width = 1030mm Minimum Depth = 820mm From door to front of hearth = 400mm Hearth thickness = 20mm

### CLEARANCE FROM NON COMBUSTIBLE MATERIAL

Rear = 100mm Side = 100mm Corner = 100mm

### CLEARANCES FROM COMBUSTIBLE MATERIAL

Rear = 275mm Side = 325mm Corner = 150mm