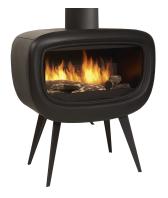

# **BAGUERA** *The Bush TV*

Like a mid-century TV console, the Baguera's retro-styled designed cast iron wood fire is the perfect complement to a modern interior. Affectionately nicknamed "The Bush TV" the Baguera will delight you with it's "groovy" looks and amazing heat.

# FEATURES & BENEFITS:

- Unique contemporary design
- Heat output up to 200sq.m
- Weight 170kg
- Fuel: wood burning, logs up to 33cm
- Front loading
- Flue size 150mm
- Constructed of Cast iron and steel