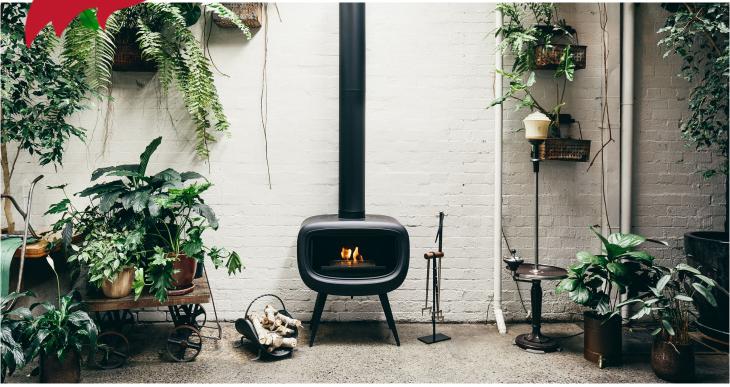

# **BAGUERA** *The Bush TV*

Like a mid-century TV console, the Baguera's retro-styled designed cast iron wood fire is the perfect complement to a modern interior. Affectionately nicknamed "The Bush TV" the Baguera will delight you with it's "groovy" looks and amazing heat.