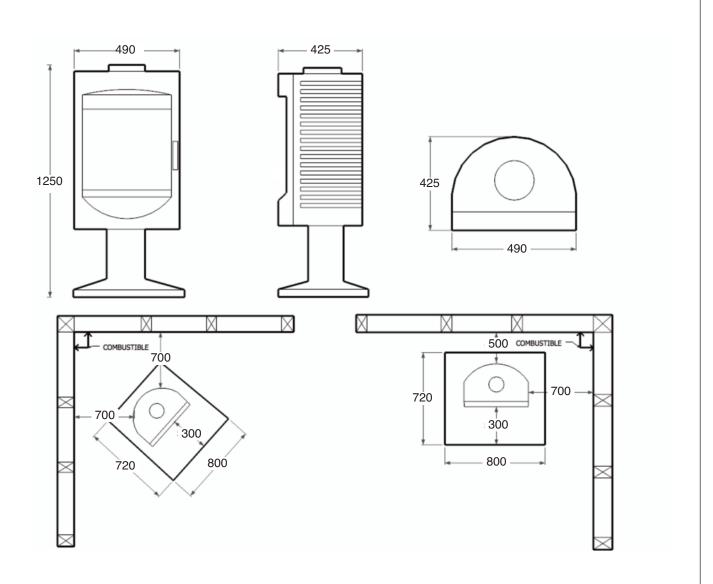

#### **HEATER DIMENSIONS**

Height = 1250mm

Width = 490 mm

Depth = 425mm

Weight = 199kg

#### **HEARTH REQUIREMENTS**

Minimum Width = 800mm

Minimum Depth = 720mm

From door to front of hearth = 300mm

Hearth thickness = 20mm

## CLEARANCE FROM NON COMBUSTIBLE MATERIAL

Rear = 100mm Side = 100mm Corner = 100mm

## CLEARANCES FROM COMBUSTIBLE MATERIAL

Rear = 700mm Side = 700mm Corner = 700mm