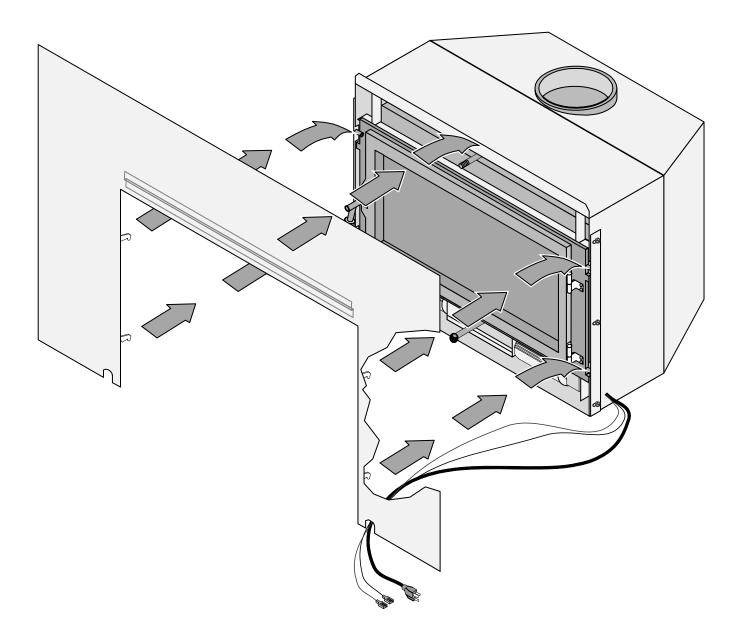

(Small 96100212 Large 96100215)

2. Attach the surround panel as shown below.

**HINT**: When installing the panel, route the wires through the notch on the bottom of the panel (either side).