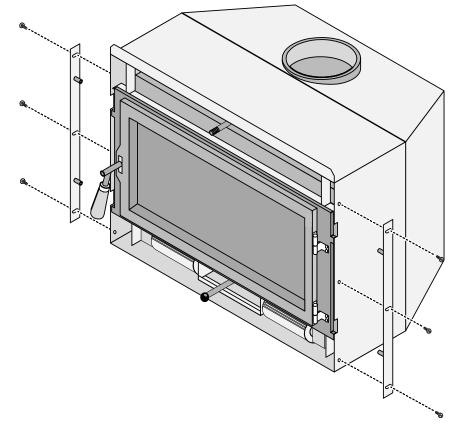

## **Installation**

1. Before installing, the insert should be in place with the flue attached. Attach the brackets as shown below, using the screws included in the hardware pack with the insert. Make sure the brackets are flush with the front of the convection chamber.