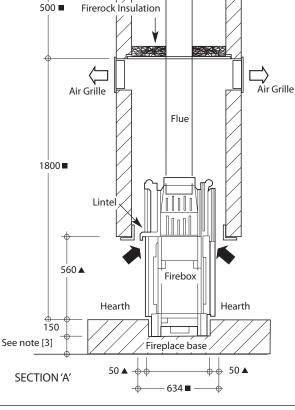

## LEGEND • Firebox Dimension • Exact Dimension • Minimum Dimension

## NOTES:

Air Intake Air Outlet

- [1] Air intake grilles minimum air flow area required = 180cm<sup>2</sup> each side.
- [2] Air outlet grilles minimum air flow area =  $240 \text{cm}^2$  each side and  $480 \text{cm}^2$  if one grille is used.
- [3] Hearth height dimensions optional (Refer to Technical Data & Installation Instructions)
- [4] All dimensions in millimetres.
- [5] Heater can be left freestanding.
- [6] Do not scale from these diagrams
- [7] Air transfer kits mandatory for exempt units to comply to AS/NZ 4012/4013:2014. Fan optional depending on duct length. ( Refer to Technical Data & Installation Instructions )

IMPORTANT:
NO BRICKWORK TO
BE COMMENCED
UNTIL FIREBOX IS
PLACED IN POSITION

CHEMINÉES PHILIPPE AUSTRALIA

430 Johnston St., Abbotsford, Victoria 3067 Phone: 03 9417 3315 e-mail: sales@wignells.com.au www.chemphilaust.com.au