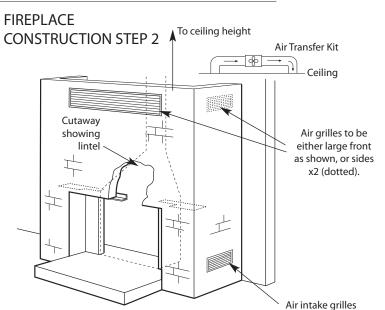

## NOTES:

Air Intake Air Outlet

- [1] Air intake grilles minimum air flow area required = 180cm<sup>2</sup> each side.
- [2] Air outlet grilles minimum air flow area =  $240 \text{cm}^2$  each side and  $480 \text{cm}^2$  if one grille is used.
- [3] Hearth height dimensions optional (Refer to Technical Data & Installation Instructions)
- [4] All dimensions in millimetres.
- [5] Heater can be left freestanding.
- [6] Do not scale from these diagrams
- [7] Air transfer kits mandatory for exempt units to comply to AS/NZ 4012/4013:2014. Fan optional depending on duct length. ( Refer to Technical Data & Installation Instructions )