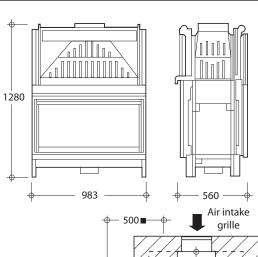

## LEGEND • Firebox Dimension • Exact Dimension • Minimum Dimension

## NOTES:

Air Intake Air Outlet

- [1] Air intake grilles minimum air flow area required = 180cm<sup>2</sup> each side.
- [2] Air outlet grilles minimum air flow area =  $240 \text{cm}^2$  each side and  $480 \text{cm}^2$  if one grille is used.
- [3] Hearth height dimensions optional (Refer to Technical Data & Installation Instructions)
- [4] All dimensions in millimetres.
- [5] Heater can be left freestanding.
- [6] Do not scale from these diagrams
- [7] Air transfer kits mandatory for exempt units to comply to AS/NZ 4012/4013:2014. Fan optional depending on duct length. ( Refer to Technical Data & Installation Instructions )