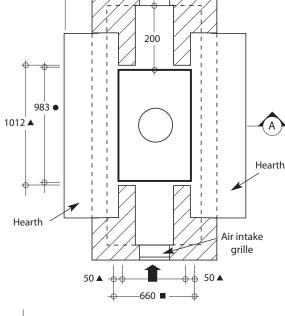

## LEGEND • Firebox Dimension • Exact Dimension • Minimum Dimension

## NOTES:

Air Intake Air Outlet

- [1] Air intake grilles minimum air flow area required = 180cm<sup>2</sup> each side.
- [2] Air outlet grilles minimum air flow area =  $240 \text{cm}^2$  each side and  $480 \text{cm}^2$  if one grille is used.
- [3] Hearth height dimensions optional (Refer to Technical Data & Installation Instructions)
- [4] All dimensions in millimetres.
- [5] Heater can be left freestanding.
- [6] Do not scale from these diagrams
- [7] Air transfer kits mandatory for exempt units to comply to AS/NZ 4012/4013:2014. Fan optional depending on duct length. ( Refer to Technical Data & Installation Instructions )