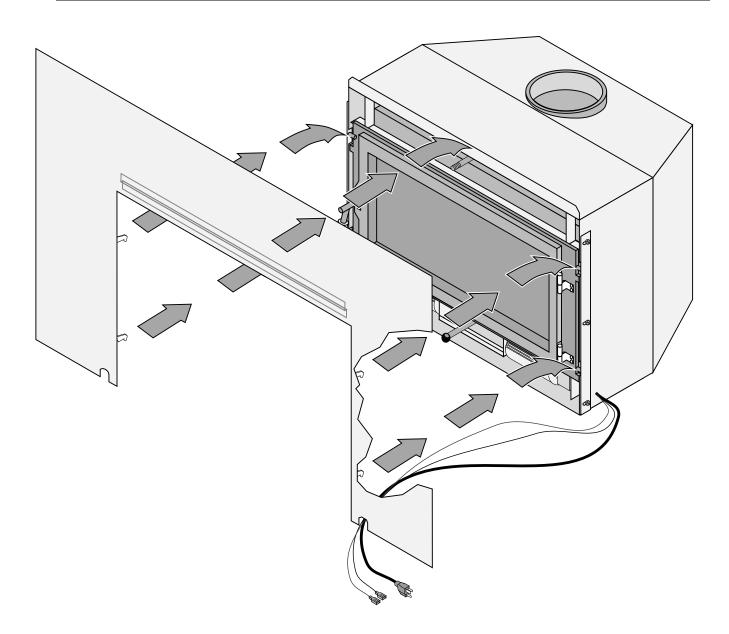

#### 2. Attach the surround panel as shown below.

WARNING: Make sure all wiring is inserted into the cavity between the insert and the fireplace. Failure to do this may cause the wiring to become damaged.

**<u>HINT</u>**: When installing the panel, route the wires through the notch on the bottom of the panel (either side).