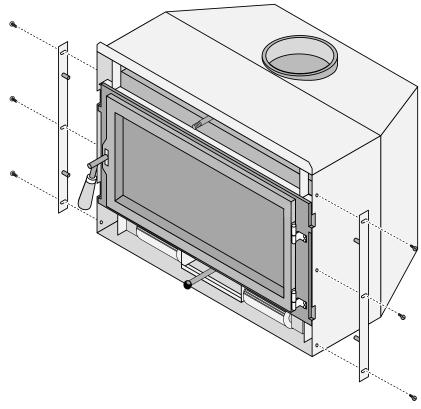

## **Installation**

1. Before installing, the insert should be in place with the flue attached. Attach the brackets as shown below, using the screws included in the hardware pack with the insert. Make sure the brackets are flush with the front of the convection chamber.