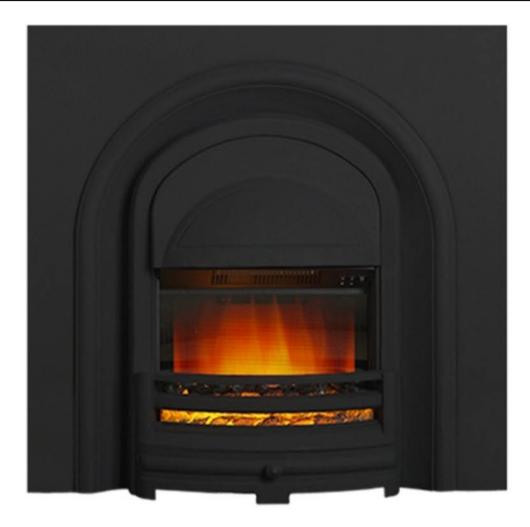

#### **PRODUCT DETAILS**

The Integra Royal is a clean finish arched insert and is shown here in a polished finish which highlights the intricate details of the design.