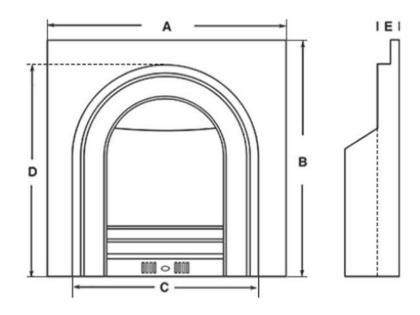

#### TECHNICAL SPECIFICATIONS

855mm

50mm

| Width (A)                                    | 955mm | Minimum mantel aperture |
|----------------------------------------------|-------|-------------------------|
| Height (B)                                   | 955mm | required (Height) (D)   |
| Minimum mantel aperture required (Width) (C) | 725mm | Rebate (E)              |