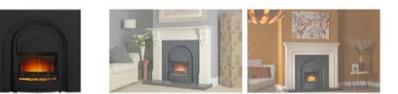

#### **PRODUCT DETAILS**

The Ashbourne Polished is a decorative arched insert and is shown here in a polished finish which highlights the intricate details of the design.

#### **PRODUCT DETAILS**

The Integra Royal is a clean finish arched insert and is shown here in a polished finish which highlights the intricate details of the design.