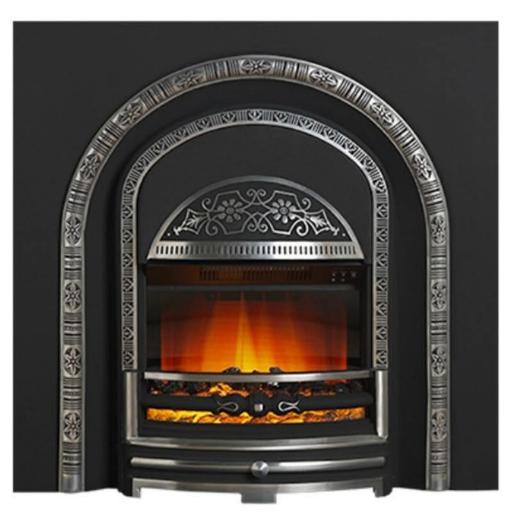

#### **PRODUCT DETAILS**

The Ashbourne Polished is a decorative arched insert and is shown here in a polished finish which highlights the intricate details of the design.