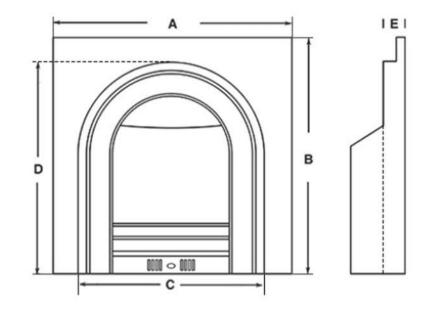

#### TECHNICAL SPECIFICATIONS

855mm

50mm

| Width (A)                                    | 955mm | Minimum mantel aperture |
|----------------------------------------------|-------|-------------------------|
| Height (B)                                   | 955mm | required (Height) (D)   |
| Minimum mantel aperture required (Width) (C) | 725mm | Rebate (E)              |