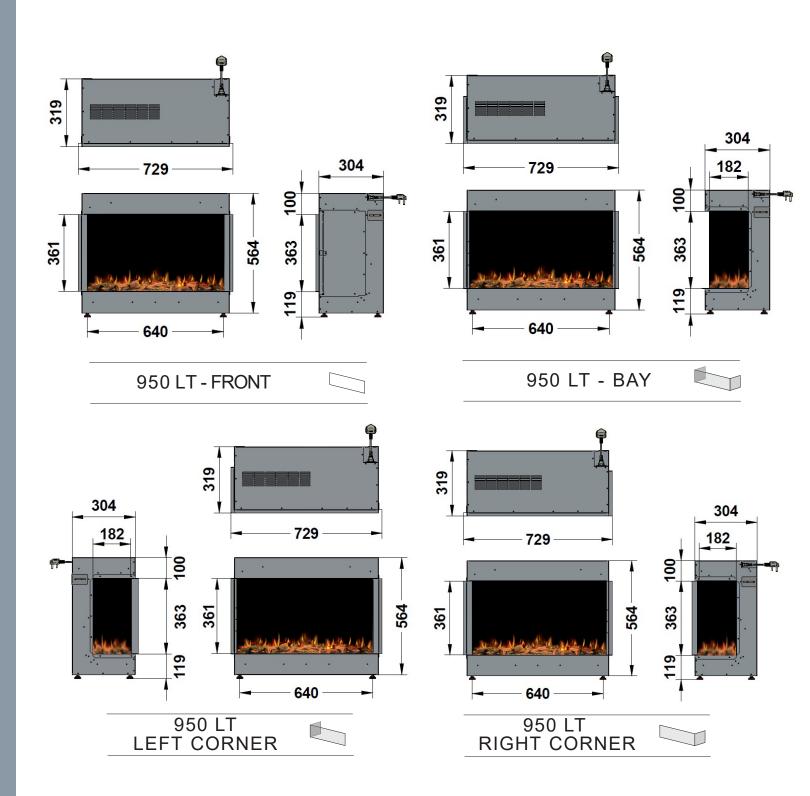

Your flame is able to be controlled and customised by you along with the log fuel bed, You can also control the colour and brightness of the downlight as preferred by you.



### SOUND EFFECT

With audio volume control, you can set the crackling of your fire to create your authentic fireplace.



### **REMOTE HANDSET**

With your infrared remote, control your fire settings from the comfort of your sofa.



### APP CONTROL

Convenient App control available and compatible for most smart phones and tablets.



### **THERMOSTAT**

Ultra quiet fan heater with a seven day programmer thermostatically controlled. (1-2kW)



### **OPTIONAL EXTRAS**

Anti reflective glass and scene lighting LED kit available upon request.



### WARRANTY

2 year warranty for added assurance.

## ilektro dimensions