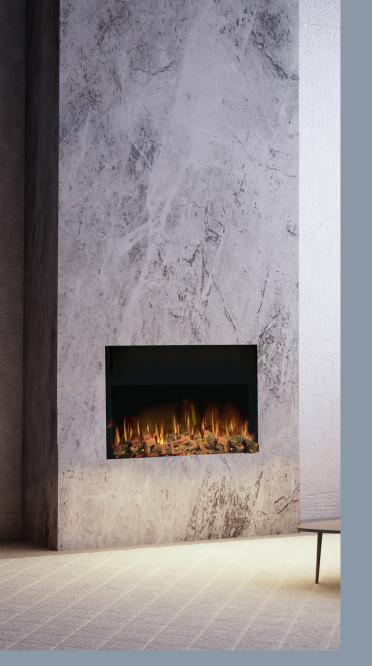

# nine fifty LT electric fire

Warm up your home in every way with the ilektro 950 LT.

After all, a fireplace shouldn't just make your home look more inviting – it should make you feel more relaxed and warm on the inside and outside.

Designed with you in mind you can personalise your ilektro fireplace to create the perfect ambiance by controlling both the visuals and the temperature.

Having a fireplace has never been easier.

### HIGH DEFINITION

Contoured realistic flame technology with a custom designed hand crafted log bed.