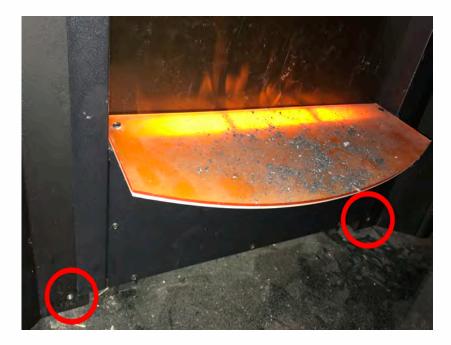

#### STEP 7:

#### **Procedure:**

Make sure of the clinch stud highlighted in the step 7 to align the heater unit shown in step 8.

STEP 8:

Front View; after aligning heater unit with mantle piece.