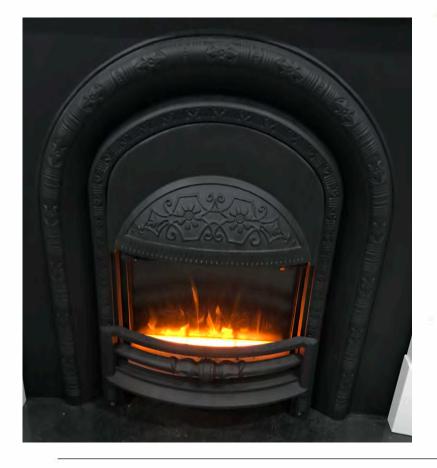

#### **STEP 13**:

Front view; after assembling of front fascia panel to mantle piece.

**STEP 14**: