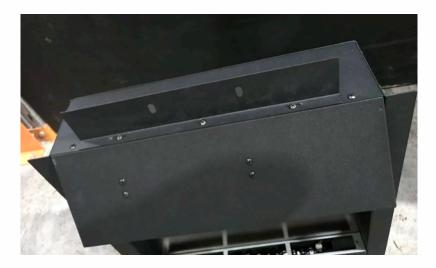

# **INTEGRA MANTLE ASSEMBLY** INSTALLATION SHEET



Version 1 11/08/22 Contents of manual may be updated without notice. For the latest version of this manual please refer to our website: www.paulagnewdesigns.com.au



DESIGNS

### STEP 1: Front View



## STEP 2: Top View



#### STEP 3:



#### Procedure

Dismantle the screws as shown in Step 3; located on top view as shown in step 2.

#### Tool:

Make use of Philip head screw driver

STEP 4:



#### Procedure:

Mantle the Angle linear to the top of the heater unit; as shown in following steps.

#### Tool:

Make use of Philip head screw driver

Note: Angle Linear will be supplied with the part of heater unit.

PAUL AGNEW DESIGNS

#### STEP 5:



#### Procedure

Make sure the orientation of the angle linear as shown

#### STEP 6:



Front View; after assembling top angle linear

#### STEP 7:



#### **Procedure:**

Make sure of the clinch stud highlighted in the step 7 to align the heater unit shown in step 8.

STEP 8:



Front View; after aligning heater unit with mantle piece.

#### STEP 9:



#### Procedure:

Use Wing nut to secure the alignment in position as shown in step 9.

**STEP 10:** 



#### Procedure:

Secure front Fascia panel as shown in Step 10.

#### STEP 11:



#### Procedure:

Use highlighted section in the step 11 to secure the front Fascia panel to the mantle piece.

**STEP 12:** 



#### Procedure:

secure the panel using M6 screw

#### **STEP 13**:



Front view; after assembling of front fascia panel to man