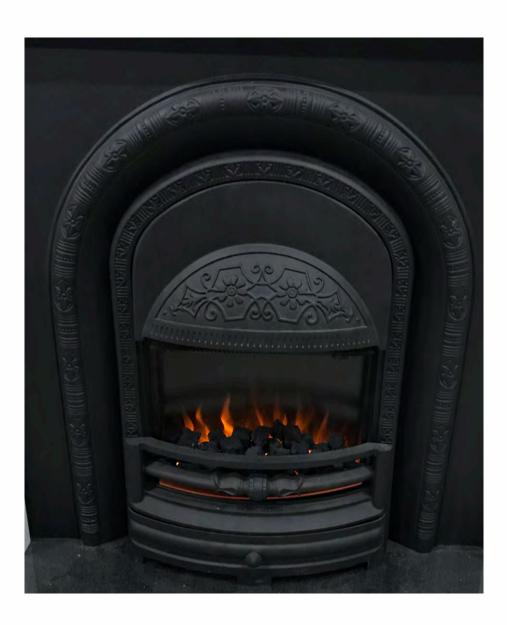

# **INTEGRA MANTLE ASSEMBLY** INSTALLATION SHEET



Version 1 11/08/22 Contents of manual may be updated without notice. For the latest version of this manual please refer to our website: www.paulagnewdesigns.com.au



DESIGNS

### STEP 1: Front View



## STEP 2: Top View



#### STEP 3:



#### Procedure

Dismantle the screws as shown in Step 3; located on top view as shown in step 2.

#### Tool:

Make use of Philip head screw driver

STEP 4:



#### Procedure:

Mantle the Angle linear to the top of the heater unit; as shown in following steps.

#### Tool:

Make use of Philip head screw driver

Note: Angle Linear will be supplied with the part of heater unit.

PAUL AGNEW DESIGNS

#### STEP 5:



#### Procedure

Make sure the orientation of the angle linear as shown

#### STEP 6:



Front View; after assembling top angle linear

#### STE