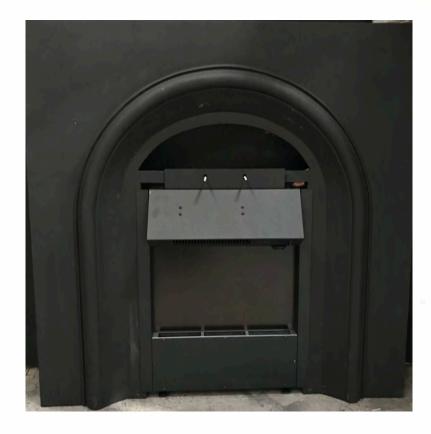

: www.paulagnewdesigns.com.au



DESIGNS

### STEP 1: Front View



## STEP 2: Top View



#### STEP 3:



#### Procedure

Dismantle the screws as shown in Step 3; located on top view as shown in step 2.

#### Tool:

Make use of Philip head screw driver

STEP 4:



#### Procedure:

Mantle the Angle linear to the top of the heater unit; as shown in following steps.

#### Tool:

Make use of Philip head screw driver

Note: Angle Linear will be supplied with the part of heater unit.

PAUL AGNEW DESIGNS

#### STEP 5:



#### Procedure

Make sure the orientation of the angle linear as shown

#### STEP 6:



Front View; after assembling top angle linear

#### STEP 7:



#### **Procedure:**

Make sure of the clinch stud highlighted in the step 7 to align the heater unit shown in step 8.

STEP 8:



Front View; after aligning heater unit with mantle piece.

#### STEP 9:



#### Procedure:

Use Wing nut to secure the alignment in position as shown in step 9.

**STEP 10:** 



#### Procedure:

Secure front Fascia panel as shown in Step 10.

#### STEP 11:



#### Procedure:

Use highlighted section in the step 11 to secure the front Fascia panel to the mantle piece.

**STEP 12:** 



#### Procedure:

secure the panel using M6 screw

#### **STEP 13**:



Front view; after assembling of front fascia panel to mantle piece.

**STEP 14**:



#### Procedure:

Use the slider location in Fascia panel to assemble the Fascia grill as highlighted in step 13

PAUL AGNEW DESIGNS

#### **STEP 13**:



#### **Procedure:**

Place log ambers inside the Fascia grill as shown.

# PAUL AGNEW

# Integra

1