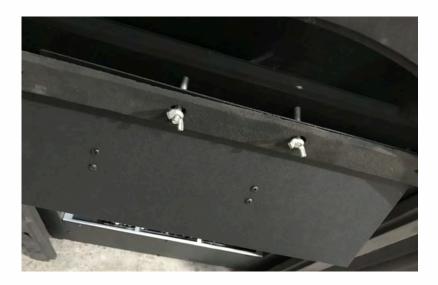

#### STEP 3:

#### Procedure

Dismantle the screws as shown in Step 3; located on top view as shown in step 2.