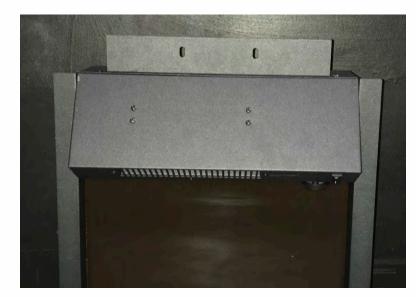

# **INTEGRA MANTLE ASSEMBLY** INSTALLATION SHEET



Version 1 11/08/22 Contents of manual may be updated without notice. For the latest version of this manual please refer to our website: www.paulagnewdesigns.com.au



DESIGNS

### STEP 1: Front View



## STEP 2: Top View



#### STEP 3:



#### Procedure

Dismantle the screws as shown in Step 3; located on top view as shown in step 2.

#### Tool:

Make use of Philip head screw driver

STEP 4:



#### Procedure:

Mantle the Angle linear to the top of the heater unit; as shown in following steps.

#### Tool:

Make use of Philip head screw driver

Note: Angle Linear will be supplied with the part of heater unit.

PAUL AGNEW DESIGNS

#### STEP 5:



#### Procedure

Make sure the orientation of the angle linear as shown

#### STEP 6:



Front View; after assembling top angle linear

#### STEP 7:



#### **Procedure:**

Make sure of the clinch stud highlighted in the step 7 to align the heater unit shown in step 8.

STEP 8:



Front View; after aligning heater unit with mantle piece.

#### STEP 9:



#### Procedure:

Use Wing nut to secure the alignment in position as shown in step 9.

**STEP 10:** 



#### Procedure:

Secure front Fascia panel as shown in Step 10.

#### STEP 11:



#