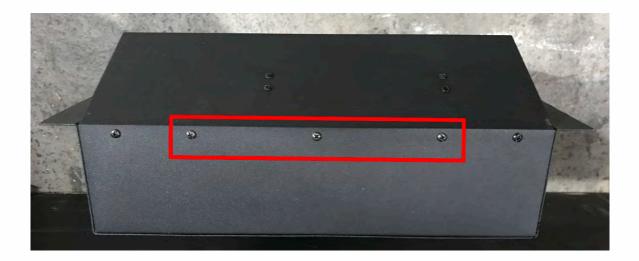

#### STEP 3:

#### Procedure

Dismantle the screws as shown in Step 3; located on top view as shown in step 2.

#### Tool:

Make use of Philip head screw driver

STEP 4: