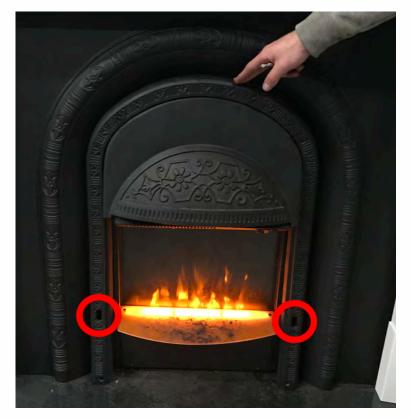

#### STEP 7:

#### **Procedure:**

Make sure of the clinch stud highlighted in the step 7 to align the heater unit shown in step 8.

STEP 8:

Front View; after aligning heater unit with mantle piece.