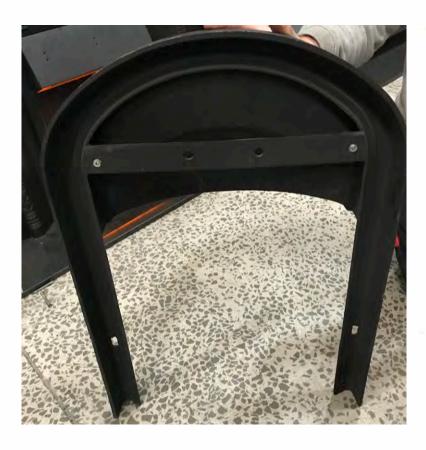

view as shown in step 2.

#### Tool:

Make use of Philip head screw driver

STEP 4:



#### Procedure:

Mantle the Angle linear to the top of the heater unit; as shown in following steps.

#### Tool:

Make use of Philip head screw driver

Note: Angle Linear will be supplied with the part of heater unit.

PAUL AGNEW DESIGNS

#### STEP 5:



#### Procedure

Make sure the orientation of the angle linear as shown

#### STEP 6:



Front View; after assembling top angle linear

#### STEP 7:



#### **Procedure:**

Make sure of the clinch stud highlighted in the step 7 to align the heater unit shown in step 8.

STEP 8:



Front View; after aligning heater unit with mantle piece.

#### STEP 9:



#### Procedure:

Use Wing nut to secure the alignment in position as shown in step 9.

**STEP 10:** 



#### Procedure:

Secure front Fascia panel as shown in Step 10.

#### STEP 11:



#### Procedure:

Use highlighted section in the step 11 to secure the front Fascia panel to the mantle piece.

**STEP 12:** 



#### Procedure:

secure the panel using M6 screw

#### **STEP 13**:



Front view; after assembling of front fascia panel to mantle piece.

**STEP 14**:



#### Procedure:

Use the slider location in Fascia panel to assemble the Fascia grill as highlighted in step 13

PAUL AGNEW DESIGNS

#### **STEP 13**:



#### **Procedure:**

Place log ambers inside the Fascia grill as shown.

# PAUL AGNEW

# Integra

148 Cochranes Road Moorabbin, Victoria 3189

www.paulagnewdesigns.com.au info@paulagnewdesigns.com.au

PAUL AGNEW DESIGNS

9.