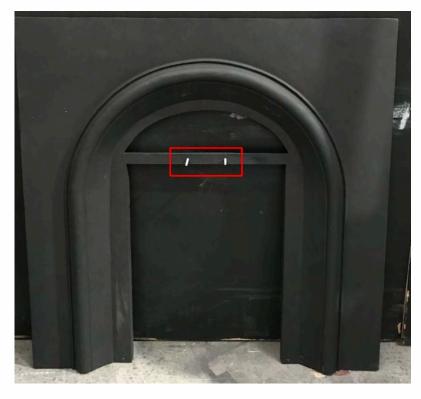

#### STEP 3:

#### Procedure

Dismantle the screws as shown in Step 3; located on top view as shown in step 2.

#### Tool:

Make use of Philip head screw driver

STEP 4: