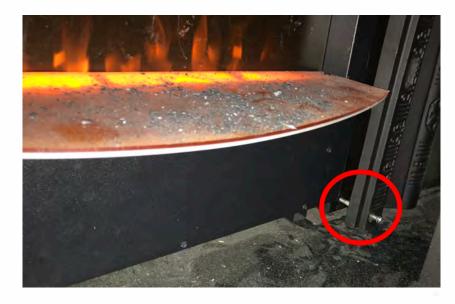

#### STEP 3:

#### Procedure

Dismantle the screws as shown in Step 3; located on top view as shown in step 2.

#### Tool:

Make use of Philip head screw driver

STEP 4: