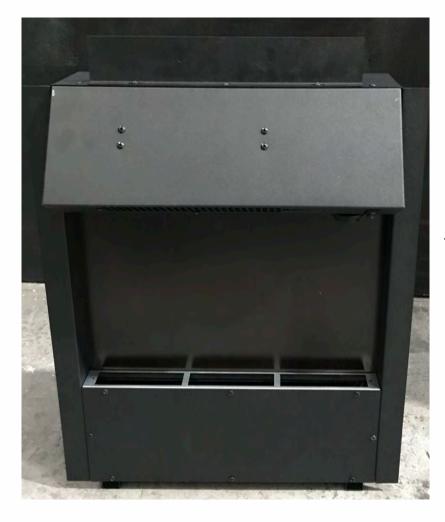

# **INTEGRA MANTLE ASSEMBLY** INSTALLATION SHEET



Version 1 11/08/22 Contents of manual may be updated without notice. For the latest version of this manual please refer to our website: www.paulagnewdesigns.com.au



DESIGNS

### STEP 1: Front View



## STEP 2: Top View



#### STEP 3:



#### Procedure

Dismantle the screws as shown in Step 3; located on top view as shown in step 2.

#### Tool:

Make use of Philip head screw driver

STEP 4:



#### Procedure:

Mantle the Angle linear to the top of the heater unit; as shown in following steps.

#### Tool:

Make use of Philip head screw driver

Note: Angle Linear will be supplied with the part of heater unit.

PAUL AGNEW DESIGNS

#### STEP 5:



#### Procedure

Make sure the orientation of the angle linear as shown

#### STEP 6:



Front View; after assembling top angle linear

#### STEP 7:



#### **Procedure:**

Make sure of the clinch stud highlighted in the step 7 to align the heater unit shown in step 8.

STEP 8:



Front View; after aligning heater unit with mantle piece.

#### STEP 9:



#### Procedure:

Use Wing nut to secure the alignment in position as shown in step 9.

**STEP 10:** 



#### Procedure:

Secure front Fascia panel as shown in Step 10.

#### STEP 11:



#### Procedure:

Use highlighted section in the step 11 to secure the front Fascia panel to the mantle piece.

**STEP 12:** 



#### Procedure:

secure the panel using M6 screw

#### **STEP 13**:



Front view; after assembling of front fascia panel to mantle piece.

**STEP 14**:



#### Procedure:

Use the slider location in Fascia panel to