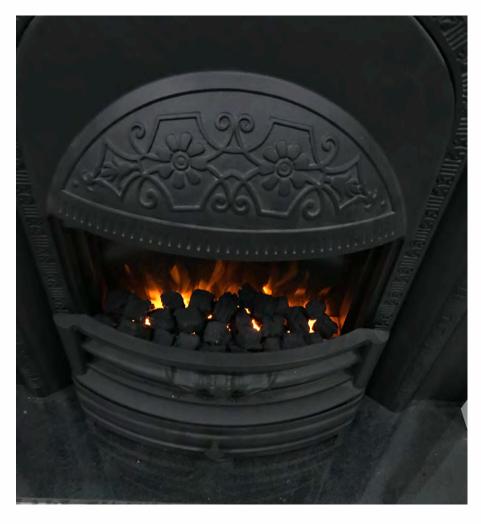

#### **STEP 13**:

#### **Procedure:**

Place log ambers inside the Fascia grill as shown.