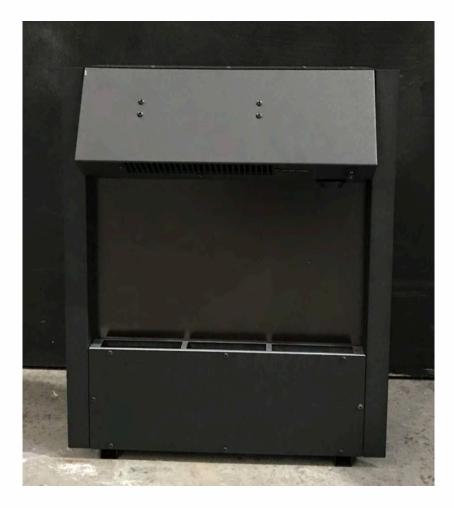

# **INTEGRA MANTLE ASSEMBLY** INSTALLATION SHEET



Version 1 11/08/22 Contents of manual may be updated without notice. For the latest version of this manual please refer to our website: www.paulagnewdesigns.com.au



DESIGNS

### STEP 1: Front View



## STEP 2: Top View



#### STEP 3:



#### Procedure

Dismantle the screws as shown in Step 3; located on top view as shown in step 2.

#### Tool:

Make use of Philip head screw driver

STEP 4:



#### Procedure:

Mantle the Angle linear to the top of the heater unit; as shown in following steps.

#### Tool:

Make use of Philip head screw driver

Note: Angle Linear will be supplied with the part of heater unit.

PAUL AGNEW DESIGNS

#### STEP 5:



#### Procedure

Make sure the orientation of the angle linear as shown

#### STEP 6:



Front View; after assembling top angle linear

#### STEP 7:



#### **Procedure:**

Make sure of the clinch stud highlighted in the step 7 to align the heater unit shown in step 8.

STEP 8:



Front View; after aligning heater unit with mantle piece.

####