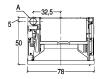

## **TECHNICAL DETAILS**

- •Energy efficiency class A+
- •Weight kg 140
- ·Standard flue outlet Ø cm 8
- •Model IP 9