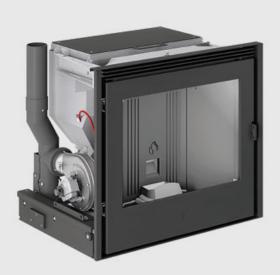

## **IP 9 CAST IRON DOOR**

An IP pellet-burning insert that allows you to turn your traditional open fireplace into a practical, closed one, ensuring all the pleasure of fire. Programmable automatic switching on/off characterises this pellet-burning insert: ideal also for first-time installations.

## **GENERAL FEATURES**

- ·Heating:
- •Structure: coated steel with closed firebox, that can be removed on sliding runners
- •Firebox: cast iron
- ·Brazier: steel

- \*Brazier: steel
  \*Opening: cast iron door with gasket on metal sheath, with selfcleaning ceramic glass, resistant to 750°C
  \*Handle: concealed detachable handle
  \*Function control: display that can be wall-mounted
  \*Timer-controlled thermostat with programming: as standard feature
  with daily, weekly and week-end programming modes with two time
  frames frames
- •Fuel: pellets